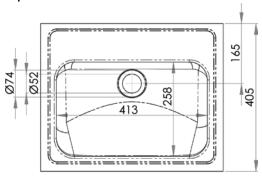

### **FEATURES & BENEFITS:**

- 11.5 litre capacity
- Constructed from 1mm 304 grade stainless steel
- · Mirror polish finish
- 40mm outlet Suits PW40
- Comes complete with fixing clips and seal
- Available in 1, 2 and 3 tap hole configurations on request

# Тор