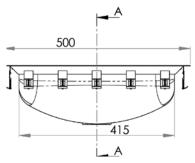

#### PRODUCT CODE

### HBF01

This inset hand basin features a mirror polish finish and comes complete with fixing clips and seal for bench mounting.

### **FEATURES & BENEFITS:**

- 11.5 litre capacity
- Constructed from 1mm 304 grade stainless steel
- · Mirror polish finish
- 40mm outlet Suits PW40
- Comes complete with fixing clips and seal
- Available in 1, 2 and 3 tap hole configurations on request

In stock and available for immediate delivery

# Тор



### Front



## **Cross Section**



Details accurate at time of print. Whilst all care has been taken in compiling this information, designs & dimensions shown are indicative only and should not be relied upon without prior approval.